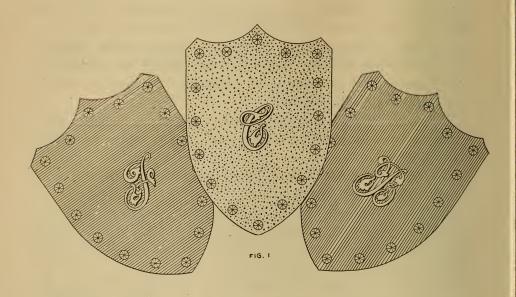

# Door Shields

Plate, A.

#### Door Shields.

NOTE.—We wish to call special attention to our improved Door Shields, and particularly to the combination Door Shields and Holder, and to the Combination Door Shields, Holder and Knocker. These are the best and most convenient Door Shields in the market, having many advantages over the old style painted tin Shields. They are always in their place, noiseless, durable, and handsome. The three Shields are designed to remain in the Holder or Frame at all times, and can be arranged for any Rank in almost an instant. The mode of operating will be readily understood at a glance at the illustration. The entire set, including the Holder, can also be removed in a moment when necessary. Our other style of Door Shields possess many of the advantages mentioned above.

| 10 | Door Shields, covered with cashmere in emblematic colors of the Ranks, ornamented with metal escutcheon or letter and row of metal ornaments around outer edge; per set of three                                                                                                                                                             | \$ 2 00 |
|----|----------------------------------------------------------------------------------------------------------------------------------------------------------------------------------------------------------------------------------------------------------------------------------------------------------------------------------------------|---------|
| 11 | Door Shields, covered with silk finished velvet, in emblematic colors of the Ranks, ornamental nickel-plated letters F. C. B. and row of handsome nickel-plated ornaments around outer edge; very handsome and durable (see Plate A, Fig. 1); per set of three                                                                               | 3 75    |
| 2  | Door Shields, covered with plush in emblematic colors of the Ranks, ornamental nickel-plated letters F. C. B. and row of handsome nickel-plated ornaments around outer edge; elegant and durable (see Plate A, Fig. 1); per set of three                                                                                                     | 4 25    |
| 13 | Combination Door Shields and Holder, Shields covered with silk finished velvet in emblematic colors of the Ranks, with ornamental nickel-plated letters F. C. B.; Holder, nickel-plated and ornamented; the most convenient, durable, and handsome article of the kind in the market (see Plate A, Fig. 3); complete                         | 3 75    |
| 14 | Combination Door Shields and Holder, same as No. 13, but Shields covered with cashmere; per set of three (See Plate A, Fig. 3)                                                                                                                                                                                                               | 3 00    |
| 15 | Combination Door Shields, Holder and Knocker; Shields covered with silk finished velvet in emblematic colors of the Ranks with ornamental nickel-plated letters F. C. B.; Holder and Knocker nickel-plated and ornamented; the most complete and convenient article ever devised; every Lodge should have it (see Plate A, Fig. 2); complete | 4 80    |
| 16 | Combination Door Shields, Holder and Knocker; Shields covered with cashmere, otherwise same as No. 15 (see Plate A. Fig. 2)                                                                                                                                                                                                                  | 4 00    |